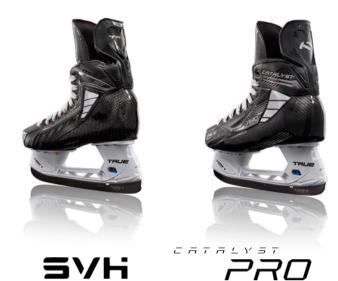

## 2 NEW OFFERINGS **BUILT SPECIFICALLY** FOR YOUR FOOT.

**SVH** - A RENEWED LOOK FOR HOCKEY'S MOST ADVANCED CUSTOM SKATE. **CATALYST PRO** - AN ALL-NEW CUSTOM TAILORED FIT BY TRUE.

# **SVH**

BEST-IN-CLASS FIT. PREMIUM PERFORMANCE BENEFITS. ONE-OF-ONE DESIGN.

### PREMIUM PERFORMANCE. BUILT FOR YOU. INTRODUCING CATALYST PRO: AN ALL-NEW CUSTOM TAILORED FIT.

 $\overline{C} = \overline{T} = \overline{L} + \overline{Y} = \overline{T}$   $\overline{C}$   $\overline{C}$ 