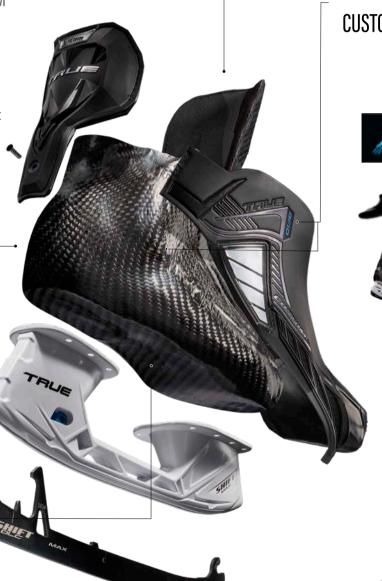

#### NEUROFIT\* PATENTED ONE-PIECE SHELL DESIGN: BETTER FIT. BETTER CONNECTION.

NEURO**FIT** 

Our patented **NEUROFIT** one-piece shell technology features an innovative design and a uniquely anatomical shape that delivers the best fit and response on the market. Our **NEUROFIT+** technology combines this innovative one-piece shell design with thermoformable materials to further enhance neuromuscular connection to the ice, responding to your every movement.

#### こへマソン LOW PROFILE TOECAP: TURN ON A DIME.

New for our 2022 CATALYST line, our redesigned **CARV** toecap features a sleeker design aesthetic in an even lighter package, allowing for a more aggressive cutting angle resulting in quicker turns in transition without losing an edge.

#### MULTI-DENSITY FOAM: ANTIMICROBIAL LINER.

Our Clarino **HYDROFOAM** liner compliments our multi-layered construction and features improved antimicrobial, moisture-wicking and comforting properties to keep your feet dry and responsive with every stride you take.

#### PRO HOLDER + STEEL: NEVER MISS A SHIFT.

New for 2022, our **SHIFT MAX** steel + holder combination offers improved durability and enhanced blade security, while also allowing for easy interchanging on the fly.

#### INSOLE SUPPORT SYSTEM: THE FIRST OF ITS KIND.

Designed from TRUE's 3D foot last, our all-new **GENETIX** insole offers two different fit systems to accommodate low/mid and high arches. This innovative design combines unique personalization with comfort by integrating metatarsal support to alleviate uneven pressure on high-profile areas of the foot while skating.