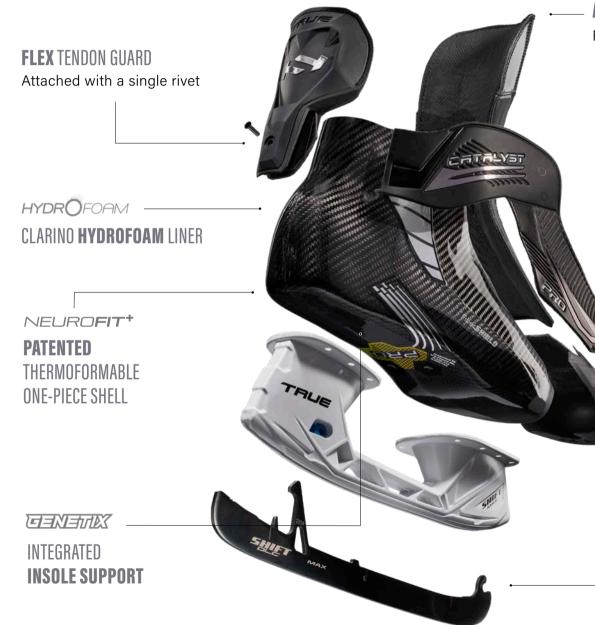

#### NEUROFIT\* PATENTED ONE-PIECE SHELL DESIGN: BETTER FIT. BETTER CONNECTION.

NEURO**FIT** 

Our patented **NEUROFIT** one-piece shell technology features an innovative design and a uniquely anatomical shape that delivers the best fit and response on the market. Our **NEUROFIT+** technology combines this innovative one-piece shell design with thermoformable materials to further enhance neuromuscular connection to the ice, responding to your every movement.

#### MULTI-DENSITY FOAM: ANTIMICROBIAL LINER.

Our Clarino **HYDROFOAM** liner compliments our multi-layered construction and features improved antimicrobial, moisture-wicking and comforting properties to keep your feet dry and responsive with every stride you take.

#### PRO HOLDER + STEEL: NEVER MISS A SHIFT.

New for 2022, our **SHIFT MAX** steel + holder combination offers improved durability and enhanced blade security, while also allowing for easy interchanging on the fly.

#### INSOLE SUPPORT SYSTEM: THE FIRST OF ITS KIND.

Designed from TRUE's 3D foot last, our all-new **GENETIX** insole offers two different fit systems to accommodate low/mid and high arches. This innovative design combines unique personalization with comfort by integrating metatarsal support to alleviate uneven pressure on high-profile areas of the foot while skating.