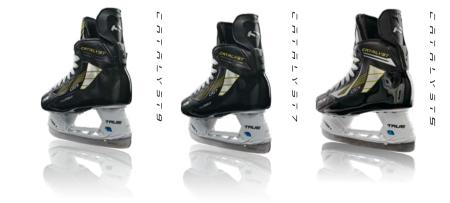

## BEST-IN-CLASS FIT In an **off-the-shelf** design.

**CATALYST 9** - CUSTOM SKATE BENEFITS STRAIGHT OUT OF THE BOX. **CATALYST 7** - TRUE PERFORMANCE IN A MORE DURABLE PACKAGE. **CATALYST 5** - TRUE FIT AT A NEW COMPETITIVE PRICE POINT.

### 

NEW FOR 2022, OUR CATALYST FAMILY MARKS AN EVOLUTION IN TRUE SKATE DESIGN AND TECHNOLOGY.