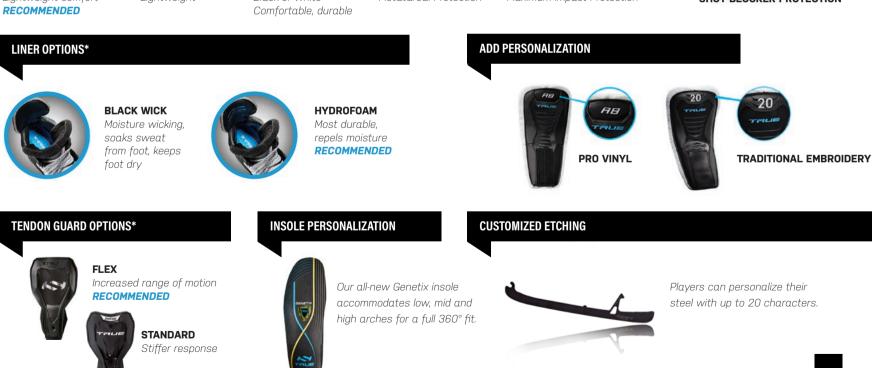

#### HYDROFOAM

#### MULTI-DENSITY FOAM: ANTIMICROBIAL LINER.

Our Clarino **HYDROFOAM** liner compliments our multi-layered construction and features improved antimicrobial, moisture-wicking and comforting properties to keep your feet dry and responsive with every stride you take.

#### INSOLE SUPPORT SYSTEM: THE FIRST OF ITS KIND.

Designed from TRUE's 3D foot last, our all-new **GENETIX** insole offers two different fit systems to accommodate low/mid and high arches. This innovative design combines unique personalization with comfort by integrating metatarsal support to alleviate uneven pressure on high-profile areas of the foot while skating.

#### **ADJUSTABLE** TONGUE SYSTEM

Five options for maximum comfort and protection

TENDON GUARD **OPTIONS** Standard (as shown) or Flex

TWO LINER OPTIONS Black Wick or HYDROFORM

NEUROFIT\* PATENTED THERMOFORMABLE ONE-PIECE SHELL

#### TONGUE OPTIONS

TRUE PRO CUSTOM Lightweight comfort

**ORIGINAL TONGUE** Lightweight

**T-GUARD** Metatarsal Protection

MET GUARD Maximum Impact Protection

ADD PROTECTION

SHOT BLOCKER PROTECTION

**PERFORMANCE PROFILING & PRECISION SHARPENING** 